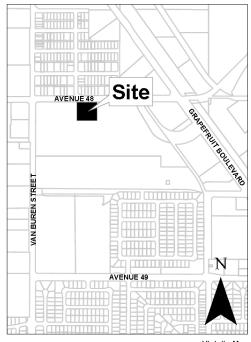

#### 14. <u>Public Hearing Calendar (Quasi-Judicial):</u>

- a. Ordinance No. 1134 approving a Development Agreement with Coachella Valley CRE, Inc. for the Desert Research Park 4 project consisting of a 126,000 square foot cannabis cultivation greenhouse development at 84-811 Avenue 48 (APN 603-232-023) *(First Reading).*
- b. Ordinance No. 1135, Change of Zone (CZ 18-12) (First Reding); Resolution No. 2019-07, Conditional Use Permit (CUP 312); and Ordinance No. 1136, a Second Amendment to the Glenroy Resort Development Agreement, to allow a 3,250 sq. ft. Retail Cannabis Microbusiness on 20,000 square feet of land located at 84-161 Avenue 48. The Coachella Lighthouse LLC, Applicant (*First Reading*).