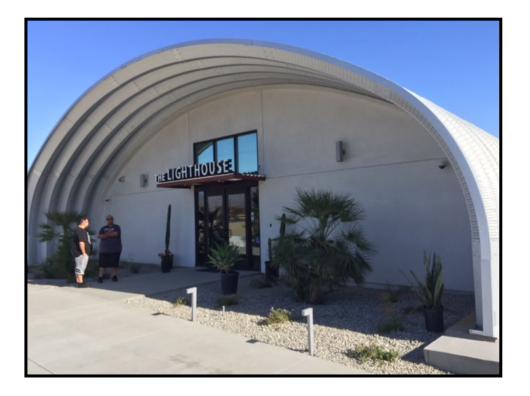

#### 14. <u>Public Hearing Calendar (Quasi-Judicial):</u>

- a. Ordinance No. 1134 approving a Development Agreement with Coachella Valley CRE, Inc. for the Desert Research Park 4 project consisting of a 126,000 square foot cannabis cultivation greenhouse development at 84-811 Avenue 48 (APN 603-232-023) *(First Reading).*
- b. Ordinance No. 1135, Change of Zone (CZ 18-12) (First Reding); Resolution No. 2019-07, Conditional Use Permit (CUP 312); and Ordinance No. 1136, a Second Amendment to the Glenroy Resort Development Agreement, to allow a 3,250 sq. ft. Retail Cannabis Microbusiness on 20,000 square feet of land located at 84-161 Avenue 48. The Coachella Lighthouse LLC, Applicant (*First Reading*).