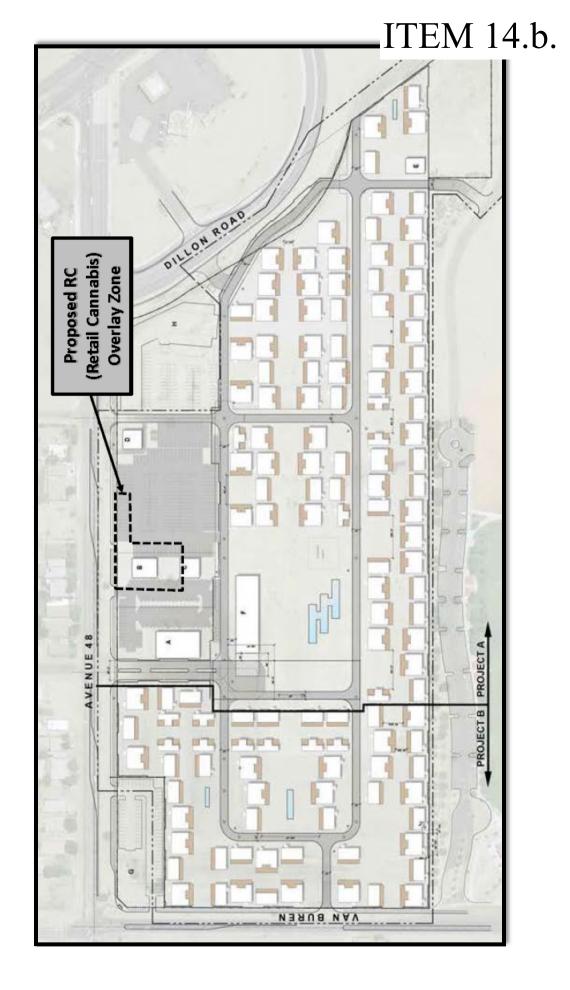

#### 14. <u>Public Hearing Calendar (Quasi-Judicial):</u>

- a. Ordinance No. 1134 approving a Development Agreement with Coachella Valley CRE, Inc. for the Desert Research Park 4 project consisting of a 126,000 square foot cannabis cultivation greenhouse development at 84-811 Avenue 48 (APN 603-232-023) *(First Reading).*
- b. Ordinance No. 1135, Change of Zone (CZ 18-12) (First Reding); Resolution No. 2019-07, Conditional Use Permit (CUP 312); and Ordinance No. 1136, a Second Amendment to the Glenroy Resort Development Agreement, to allow a 3,250 sq. ft. Retail Cannabis Microbusiness on 20,000 square feet of land located at 84-161 Avenue 48. The Coachella Lighthouse LLC, Applicant (*First Reading*).