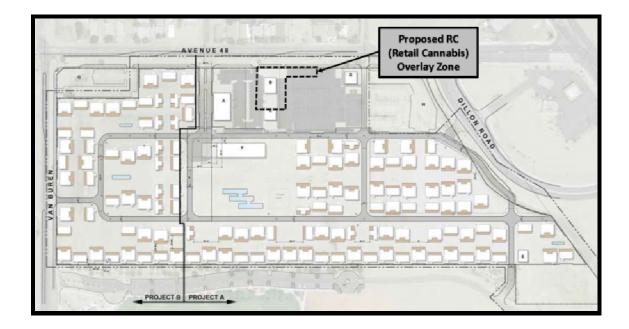

#### 14. <u>Public Hearing Calendar (Quasi-Judicial):</u>

- a. Ordinance No. 1134 approving a Development Agreement with Coachella Valley CRE, Inc. for the Desert Research Park 4 project consisting of a 126,000 square foot cannabis cultivation greenhouse development at 84-811 Avenue 48 (APN 603-232-023) *(First Reading).*
- b. Ordinance No. 1135, Change of Zone (CZ 18-12) (First Reding); Resolution No. 2019-07, Conditional Use Permit (CUP 312); and Ordinance No. 1136, a Second Amendment to the Glenroy Resort Development Agreement, to allow a 3,250 sq. ft. Retail Cannabis Microbusiness on 20,000 square feet of land located at 84-161 Avenue 48. The Coachella Lighthouse LLC, Applicant (*First Reading*).