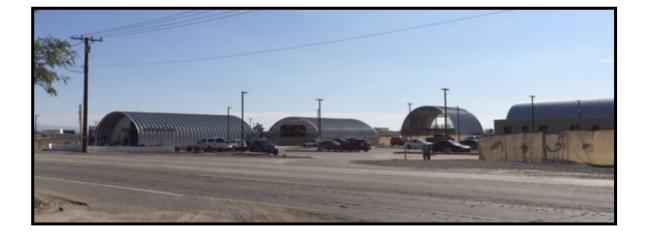

#### 14. <u>Public Hearing Calendar (Quasi-Judicial):</u>

- a. Ordinance No. 1134 approving a Development Agreement with Coachella Valley CRE, Inc. for the Desert Research Park 4 project consisting of a 126,000 square foot cannabis cultivation greenhouse development at 84-811 Avenue 48 (APN 603-232-023) *(First Reading).*
- b. Ordinance No. 1135, Change of Zone (CZ 18-12) (First Reding); Resolution No. 2019-07, Conditional Use Permit (CUP 312); and Ordinance No. 1136, a Second Amendment to the Glenroy Resort Development Agreement, to allow a 3,250 sq. ft. Retail Cannabis Microbusiness on 20,000 square feet of land located at 84-161 Avenue 48. The Coachella Lighthouse LLC, Applicant (*First Reading*).