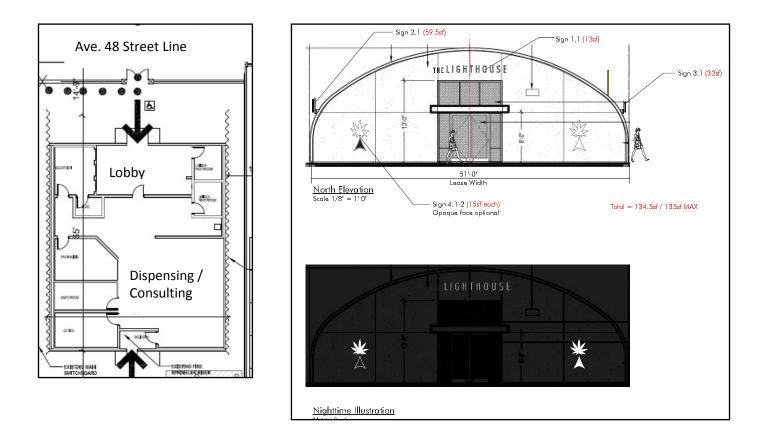

#### 14. <u>Public Hearing Calendar (Quasi-Judicial):</u>

- a. Ordinance No. 1134 approving a Development Agreement with Coachella Valley CRE, Inc. for the Desert Research Park 4 project consisting of a 126,000 square foot cannabis cultivation greenhouse development at 84-811 Avenue 48 (APN 603-232-023) *(First Reading).*
- b. Ordinance No. 1135, Change of Zone (CZ 18-12) (First Reding); Resolution No. 2019-07, Conditional Use Permit (CUP 312); and Ordinance No. 1136, a Second Amendment to the Glenroy Resort Development Agreement, to allow a 3,250 sq. ft. Retail Cannabis Microbusiness on 20,000 square feet of land located at 84-161 Avenue 48. The Coachella Lighthouse LLC, Applicant (*First Reading*).