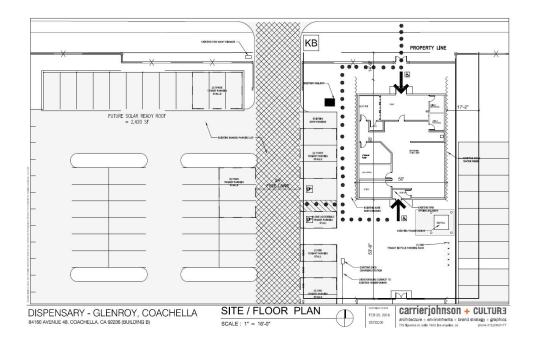

#### 14. <u>Public Hearing Calendar (Quasi-Judicial):</u>

- a. Ordinance No. 1134 approving a Development Agreement with Coachella Valley CRE, Inc. for the Desert Research Park 4 project consisting of a 126,000 square foot cannabis cultivation greenhouse development at 84-811 Avenue 48 (APN 603-232-023) *(First Reading).*
- b. Ordinance No. 1135, Change of Zone (CZ 18-12) (First Reding); Resolution No. 2019-07, Conditional Use Permit (CUP 312); and Ordinance No. 1136, a Second Amendment to the Glenroy Resort Development Agreement, to allow a 3,250 sq. ft. Retail Cannabis Microbusiness on 20,000 square feet of land located at 84-161 Avenue 48. The Coachella Lighthouse LLC, Applicant (*First Reading*).