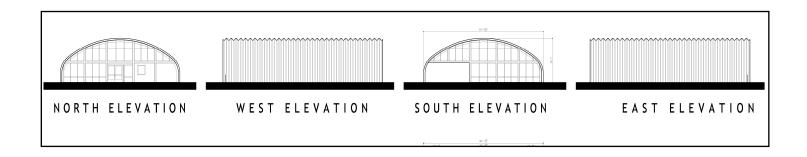

#### 14. <u>Public Hearing Calendar (Quasi-Judicial):</u>

- a. Ordinance No. 1134 approving a Development Agreement with Coachella Valley CRE, Inc. for the Desert Research Park 4 project consisting of a 126,000 square foot cannabis cultivation greenhouse development at 84-811 Avenue 48 (APN 603-232-023) *(First Reading).*
- b. Ordinance No. 1135, Change of Zone (CZ 18-12) (First Reding); Resolution No. 2019-07, Conditional Use Permit (CUP 312); and Ordinance No. 1136, a Second Amendment to the Glenroy Resort Development Agreement, to allow a 3,250 sq. ft. Retail Cannabis Microbusiness on 20,000 square feet of land located at 84-161 Avenue 48. The Coachella Lighthouse LLC, Applicant (*First Reading*).